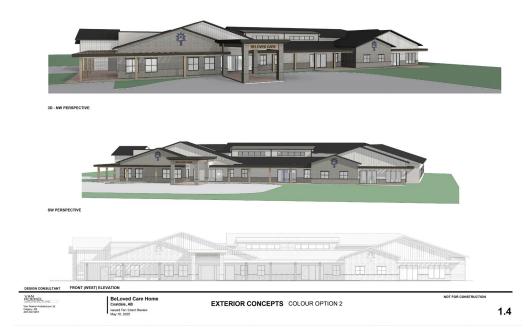

## A Sneak Peak

We have received numerous inquiries regarding the progress of the care home...the excitement is palpable! By God's grace, the board anticipates having the care home design finalized and a cost estimate available by this fall. In the meantime, we are pleased to offer a sneak peek to give you a glimpse of what's to come. Please visit our website to view a copy of an architectural rendering of BeLoved Care!

The future care home is planned to be built, God willing, on the property across from Coaldale Christian School—an ideal location central to reformed churches.

Our vision for the design is to create a space that is not only practical and fiscally responsible but also enduring, inviting, and beautiful. Above all, we aim to craft a home that honors God—one where His covenant people can find comfort, rest, and protection within a community of fellow believers.